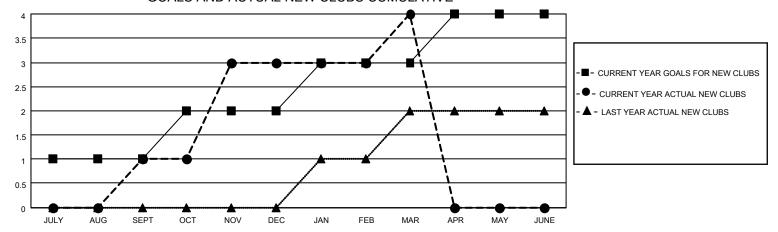

## GOALS AND ACTUAL NEW CLUBS CUMULATIVE

## MONTHLY MEMBERSHIP PROGRESS REPORT

LOCATION INDIA District 316 A Results as of: 3/31/2023

| Clubs RESULTS FOR 2022-2023 |   |   |   | Members RESULTS FOR 2022-2023 |    |     |    |
|-----------------------------|---|---|---|-------------------------------|----|-----|----|
|                             |   |   |   |                               |    |     |    |
| JULY/AUG/SEPT               | 1 | 1 | 1 | JULY/AUG/SEPT                 | 20 | 55  | 14 |
| OCT/NOV/DEC                 | 1 | 2 | 2 | OCT/NOV/DEC                   | 30 | 96  | 76 |
| JAN/FEB/MAR                 | 1 | 1 | 0 | JAN/FEB/MAR                   | 30 | 185 | 12 |
| APR/MAY/JUNE                | 1 | 0 | 0 | APR/MAY/JUNE                  | 20 | 0   | 0  |