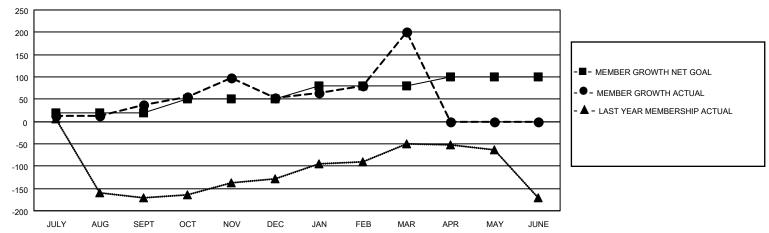

## GOALS AND ACTUAL MEMBERS CUMULATIVE

| DROPPED CLUBS: 3 |     | 39 CLUBS OF 54 ADDED 1 OR<br>MORE NEW MEMBERS | GENDER DISTRIBUTION                 |                |  |
|------------------|-----|-----------------------------------------------|-------------------------------------|----------------|--|
|                  |     | MONE NEW MEMBERS                              | MALE                                | 1,597 (76.96%) |  |
|                  |     |                                               | FEMALE                              | 478 (23.04%)   |  |
| DROPPED MEMBERS  |     |                                               | NON BINARY                          | 0 (0.00%)      |  |
|                  |     |                                               | PREFER NOT TO ANSWER                | 0 (0.00%)      |  |
| DECEASED         | 1   |                                               |                                     | ,              |  |
| CLUB CANCELLED   | 43  | CLICK HERE FOR CUMULATIVE                     | TOTAL FAMILY UNIT MEMBERS 738       |                |  |
| OTHER            | 58  | MEMBERSHIP DATA                               |                                     |                |  |
| TOTAL            | 102 |                                               | FAMILY MEMBERS PAYING HALF DUES 437 |                |  |
|                  |     |                                               |                                     |                |  |

## MONTHLY MEMBERSHIP PROGRESS REPORT

LOCATION INDIA District 316 A Results as of: 3/31/2023

| Clubs RESULTS FOR 2022-2023 |   |   |   | Members RESULTS FOR 2022-2023 |    |     |    |
|-----------------------------|---|---|---|-------------------------------|----|-----|----|
|                             |   |   |   |                               |    |     |    |
| JULY/AUG/SEPT               | 1 | 1 | 1 | JULY/AUG/SEPT                 | 20 | 55  | 14 |
| OCT/NOV/DEC                 | 1 | 2 | 2 | OCT/NOV/DEC                   | 30 | 96  | 76 |
| JAN/FEB/MAR                 | 1 | 1 | 0 | JAN/FEB/MAR                   | 30 | 185 | 12 |
| APR/MAY/JUNE                | 1 | 0 | 0 | APR/MAY/JUNE                  | 20 | 0   | 0  |